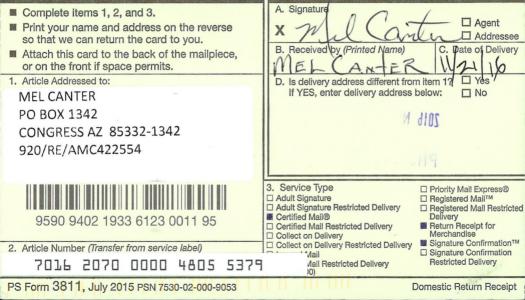

Box Number= AZ15041

Claim Begin-End: AMC422554-AMC422555

2 Correspondence

SENDER: COMPLETE THIS SECTION

COMPLETE THIS SECTION ON DELIVERY

First-Class Mail Postage & Fees Paid USPS Permit No. G-10

United States A Sender: Pl

Postal Service 2016 NOV

• Sender: Please print your name, address, and ZIP+4® in this box•

DEPARTMENT OF THE INTERIOR

Bureau of Land Management

PHOENIX. ARIZONA Arizona State Office

One N. Central Avenue, Suite 800 Phoenix, AZ 85004-4427

#### BUREAU OF LAND MANAGEMENT Arizona State Office One North Central Avenue, Suite 800 Phoenix, Arizona 85004-4427 www.blm.gov/az/

NOV 1 4 2016

In Reply Refer To: 3800 (9200) RE AMC422554

CERTIFIED MAIL - RETURN RECEIPT REQUESTED No. 7016 2070 0000 4805 5379